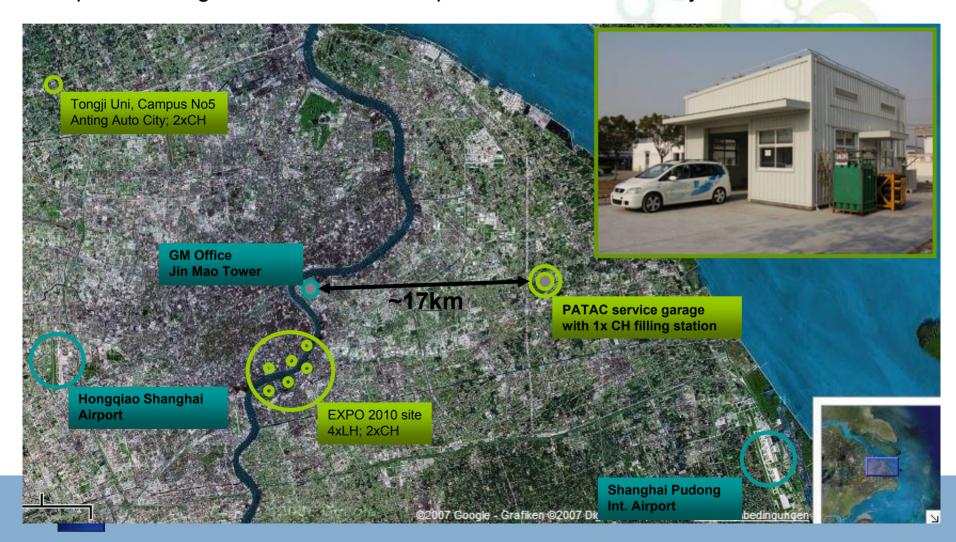

### China, Shanghai

- xx Vehicles in 2008 Up to xxx for Expo in 2010
- Facility Plan changed moving from PATEC Park
- Up to 15 filling stations available or planned within the next years