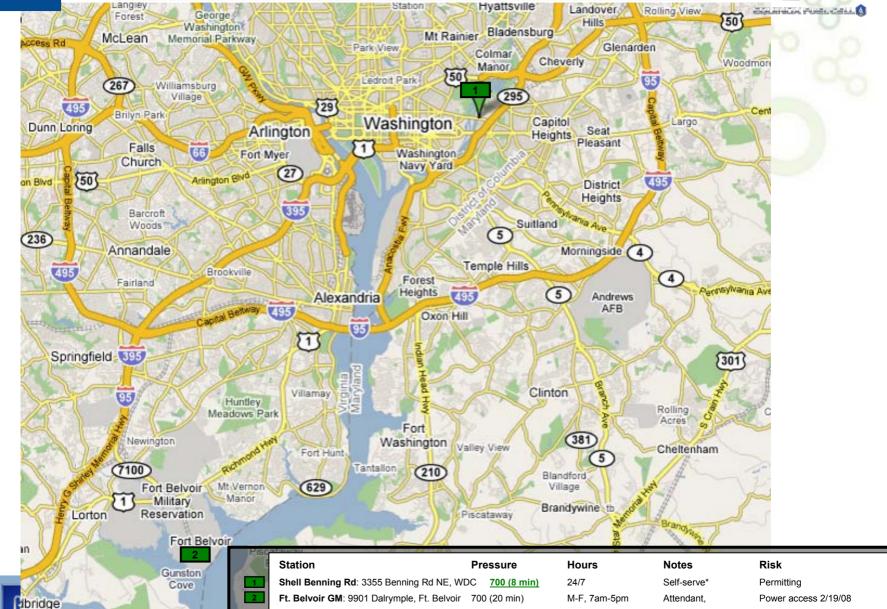

### **Project Driveway Hydrogen Fueling Locations (April-May)** Metropolitan New York City

<u>GM</u>

Project Driveway Hydrogen Fueling Locations (April-May)

Metropolitan Washington D.C.

Common Training / Site Specific Walk-through necessary for public access