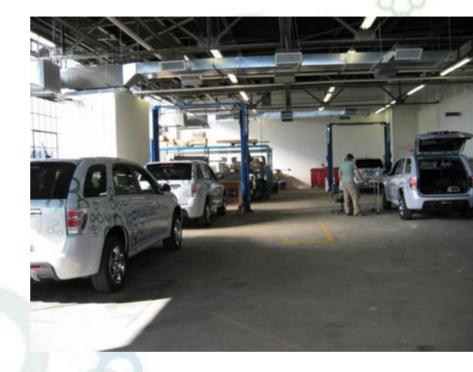

### FSS Facility: Ardsley, NY

Fully operational for 30 vehicles

6 Bays, Office Space, Reception, Refueling Capability

### New FSS Facility: Fort Belvoir, Virginia - WDC

- Fully Operational for 6-10 vehicles
- 4 bays, office space and refueling capability

### FSS Facility: Lake Forrest, CA

- Fully operational space retention under negotiation
- 2 bays, office space and refueling capability