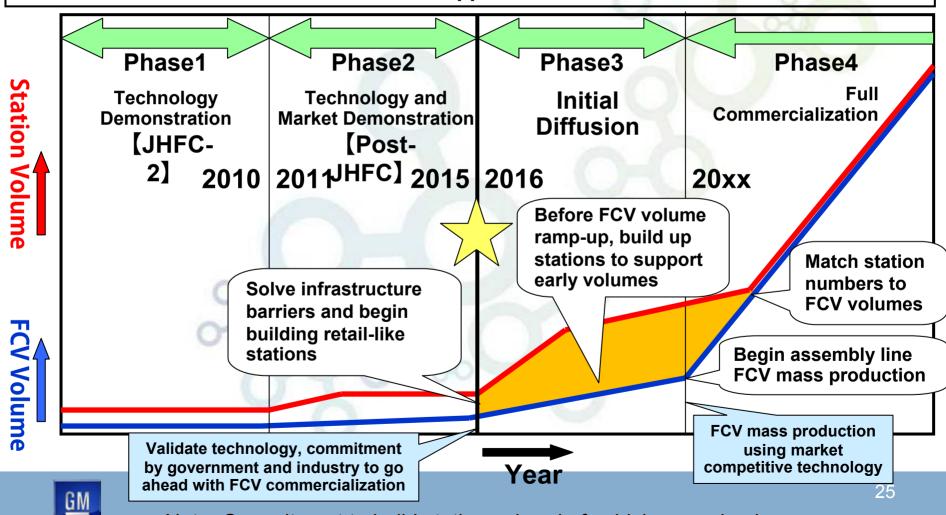

### FCV Diffusion Scenario

- The FCCJ committee has committed to 2015 as the target for FCV commercialization and is striving to solve the barriers towards this goal.
- To reach full commercialization, rapid ramp-up of FCV volumes will be required but infrastructure is needed beforehand to support initial volumes.

Note: Commitment to build stations ahead of vehicles now in place

Ref. FCCJ