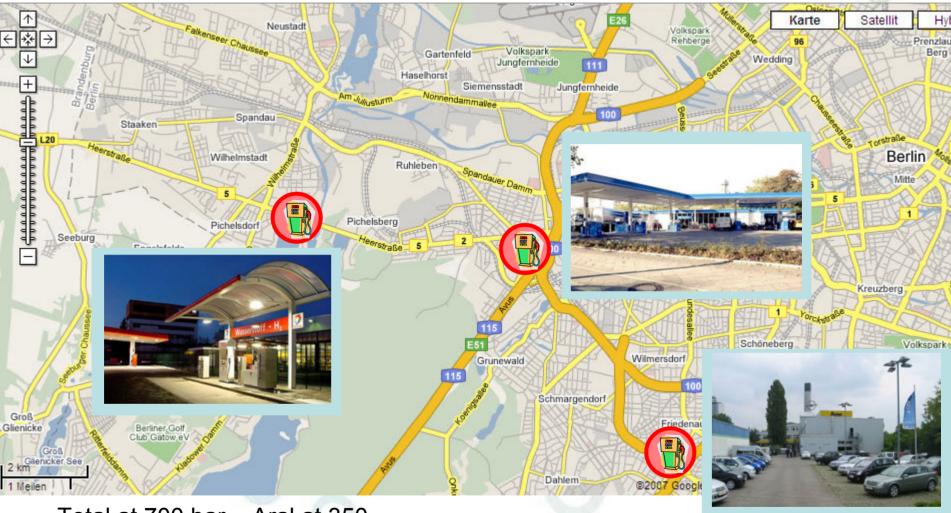

# **Berlin** - Service Site at Opel Dealership and Fueling OnTrack to Meet September Launch

Total at 700 bar – Aral at 350 Shell will join the CEP project in 2008 - H2 station location TBD