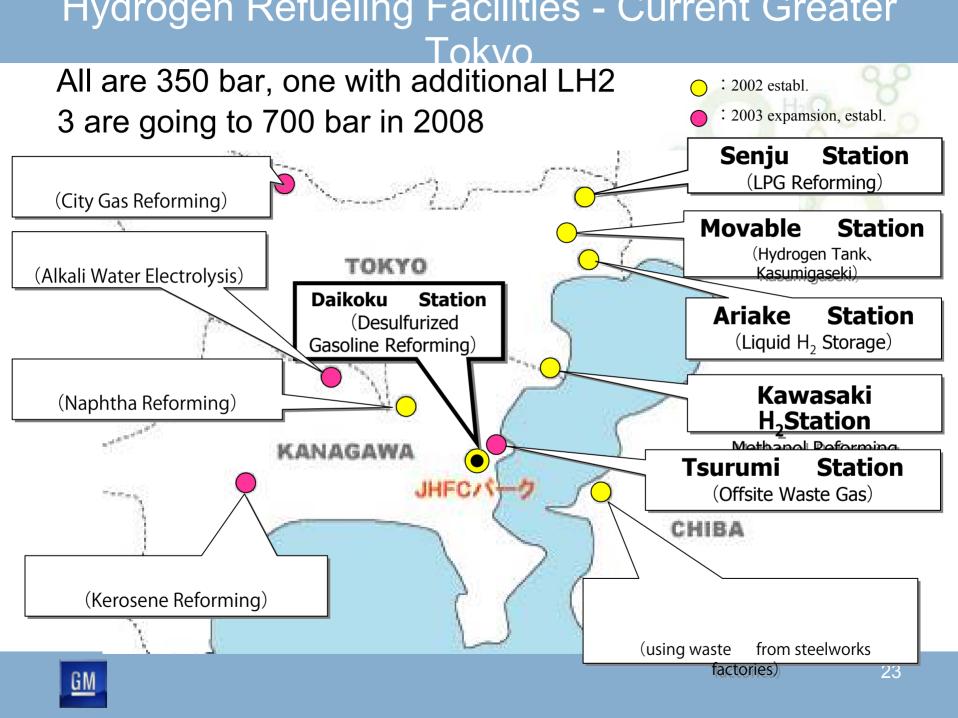

### JHFC Hydrogen Stations Players

Note: not only oil co's

|     | Station Name        | Hydrogen Origin               | Constructed By                                            |  |  |  |
|-----|---------------------|-------------------------------|-----------------------------------------------------------|--|--|--|
| 1   | Daikokufuto<br>大黒ふ頭 | Desulfurized Gasoline         | Cosmo Oil コスモ石油                                           |  |  |  |
| 2   | Asahi 朝日            | Naphtha                       | 新日本石油                                                     |  |  |  |
| 3   | Senju 千住            | LPG                           | Tokyo Gas,Japan Oxygen 東京瓦斯、日本酸素                          |  |  |  |
| 4   | Ariake 有明           | Liquid Hydrogen               | Shell Oil 昭和シェル石油、Iwatani Industries<br>岩谷工業              |  |  |  |
| (5) | Kawasaki 川<br>崎     | Methanol                      | Japan Air Gases                                           |  |  |  |
| 6   | Kasumigaseki<br>霞ヶ関 | Compressed Hydrogen (movable) | Japan Oxygen 日本酸素                                         |  |  |  |
| 7   | Hadano 秦野           | Kerosene                      | Idemitsu Industries 出光興産                                  |  |  |  |
| 8   | Sagamihara<br>相模原   | Alkali Water<br>Electrolysis  | Kurida Factory 栗田工業、 Shinanen シナネン、<br>Itouchu Energy 伊藤忠 |  |  |  |
| 9   | Oume 青梅             | City Gas                      | Babcock Hitachi バブコック日立                                   |  |  |  |
| 10  | Tsurumi 鶴見          | Waste Gas                     | Tsurumi Soda 鶴見ソーダ, Iwatani Industries 岩谷工業               |  |  |  |