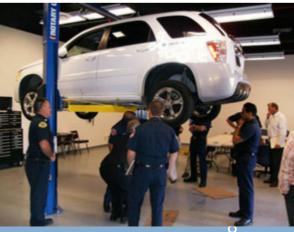

### FSS Facility: Ardsley, NY

Fully operational for 30 vehicles

6 Bays, Office Space, Reception, Refueling Capability

### New FSS Facility: Fort Belvoir, Virginia - WDC

- Fully Operational for 6-10 vehicles
- 4 bays, office space and refueling capability

### FSS Facility: Lake Forrest, CA

- Fully operational space retention under negotiation
- 2 bays, office space and refueling capability