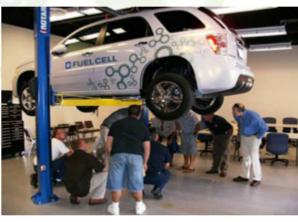

### First Responder Training

Over 1500 Trained in 3 Cities

Info available
On Web Site
Placards