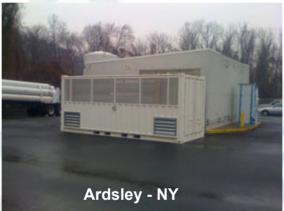

### FSS Facility: Ardsley, NY

Fully operational for 30 vehicles

6 Bays, Office Space, Reception, Refueling Capability