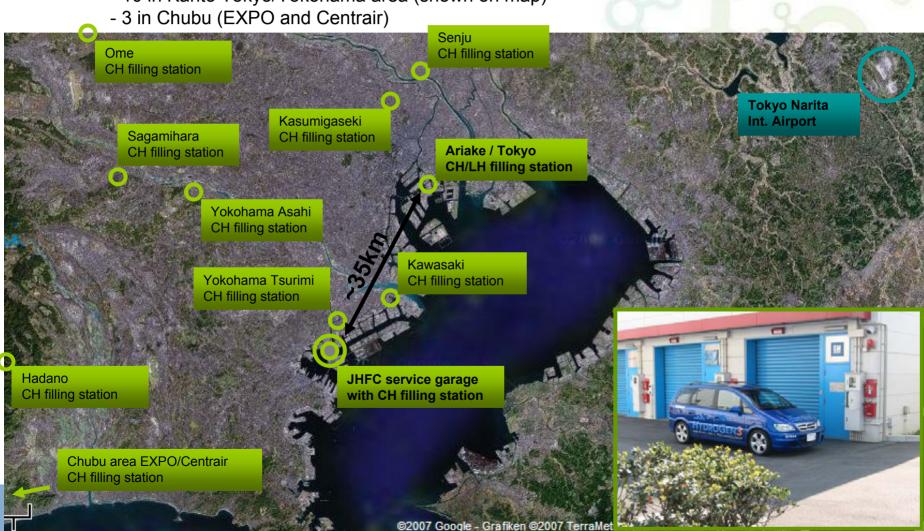

### JHFC-Program in Japan Tokyo / Yokohama

- 1 vehicle to start with pending import restrictions
- Service Facility operational
- 13 filling stations available (all are at 350 bar)
  - 10 in Kanto Tokyo/Yokohama area (shown on map)