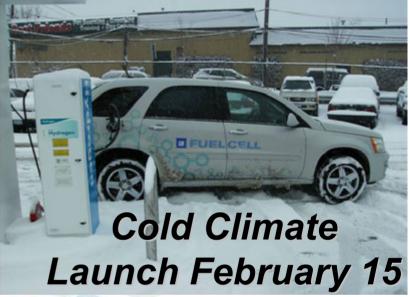

#### Fourteen 700 Bar Refueling Sites with Expected Opening

Additional 5 main 350 bar sites (AQMD Burbank, Pendelton, Santa Monica, BP LAX, West Point)

| California                                                       | Status                       | Pred Date | Fill Time | Att |  |  |
|------------------------------------------------------------------|------------------------------|-----------|-----------|-----|--|--|
| <ul> <li>University of CA at Irvine</li> </ul>                   | Complete                     |           | 7 min     | N   |  |  |
| <ul> <li>Lake Forest</li> </ul>                                  | Hardware at Burbank          | March 15  | 30 min    | Υ   |  |  |
| <ul> <li>Burbank (GM facility)</li> </ul>                        | Temp Complete - Perm Install | May 1     | 15 min    | Υ   |  |  |
| <ul> <li>Burbank (2nd location)</li> </ul>                       | Seeking location             | 3Q08      | 5 min     | ?   |  |  |
| <ul> <li>LAX Airport</li> </ul>                                  | Seeking location             | 3Q08      | 5 min     | ?   |  |  |
| <ul> <li>Shell West LA</li> </ul>                                | Construction – Permitting    | June 1    | 5 min     | ?   |  |  |
| NI V                                                             |                              |           |           |     |  |  |
| New York                                                         |                              |           |           |     |  |  |
| <ul> <li>Ardsley (GM facility)</li> </ul>                        | Temp Complete - Perm Install | March 15  | 5 min     | Υ   |  |  |
| <ul> <li>Honeoye Falls (GM Facility)</li> </ul>                  |                              | April 1   | 30 min    | Υ   |  |  |
| Shell White Plains                                               | Complete                     | Feb 15    | 7 min     | N   |  |  |
| Shell Bronx                                                      | Construction - Permitting    | May 31    | 5 min     | ?   |  |  |
| Shell JFK Airport                                                | Construction – Permitting    | June 1    | 15 min    | Υ   |  |  |
| <ul> <li>Rochester (Airport)</li> </ul>                          | Construction – Permitting    | May 1     | 30 min    | Υ   |  |  |
| Washington, DC                                                   |                              |           |           |     |  |  |
|                                                                  |                              |           |           |     |  |  |
| <ul> <li>Fort Belvoir, VA (Military)</li> </ul>                  | Temp Complete - Perm Install | Feb 19    | 15 min    | Y   |  |  |
| <ul> <li>Shell Benning Road, WDC</li> </ul>                      | Construction – Permitting    | March 15  | 8 min     | N   |  |  |
| 6 Stations on line to date 2 more by Mid March 2 more in Mid May |                              |           |           |     |  |  |
| Burbank #2 and LAX in process                                    |                              |           |           |     |  |  |
| 10 Modular stations provided/sited by GM for NY and CA           |                              |           |           |     |  |  |