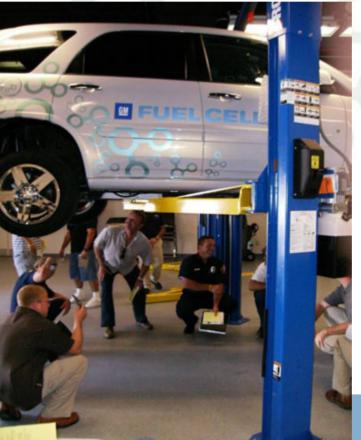

### First Responder Training

Over 1500 Trained in 3 Cities

Info available
On Web Site
Placards