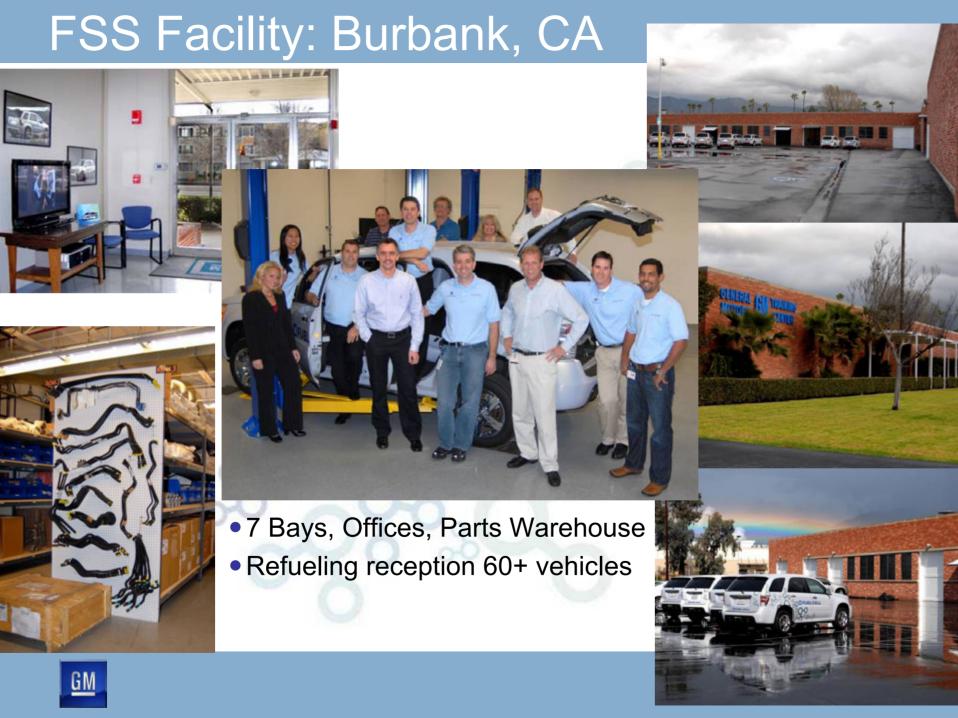

### FSS Facility: Lake Forrest, CA

- Fully operational space retention under negotiation
- 2 bays, office space and refueling capability