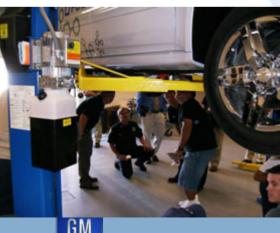

### First Responder Training

Over 1500 Trained in 3 Cities

Info available
On Web Site
Placards