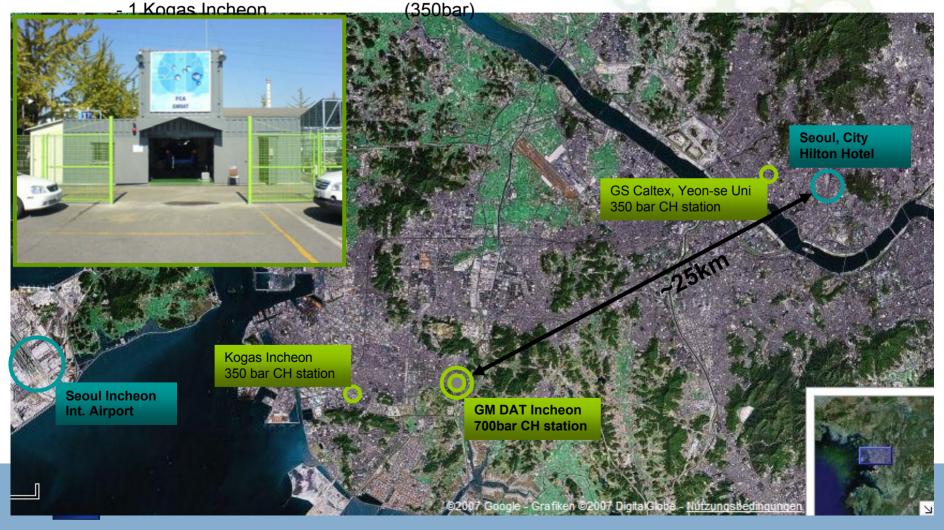

### Korea, Seoul GM DAT Incheon

- Begin in 2008 Service Center moved to Proving Grounds
- 3 filling stations in Seoul available
  - 1 GS Caltex Yeon-se University (350bar)
  - 1 GM DAT Incheon (700bar)