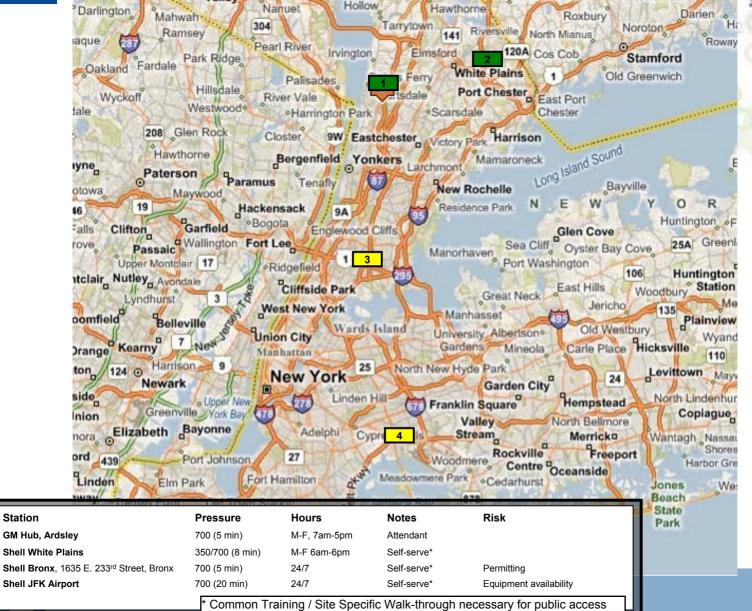

### **Project Driveway Hydrogen Fueling Locations (April-May)** Metropolitan New York City

<u>GM</u>

Project Driveway Hydrogen Fueling Locations (April-May)

Metropolitan Washington D.C.

Common Training / Site Specific Walk-through necessary for public access