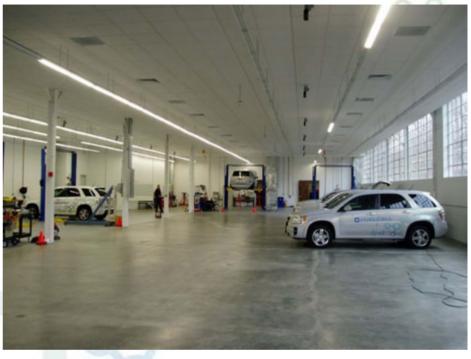

### FSS Facility: Ardsley, NY

Fully operational for 30 vehicles

6 Bays, Office Space, Reception, Refueling Capability

### New FSS Facility: Fort Belvoir, Virginia - WDC

- Fully Operational for 6-10 vehicles
- 4 bays, office space and refueling capability

### FSS Facility: Lake Forrest, CA

- Fully operational space retention under negotiation
- 2 bays, office space and refueling capability