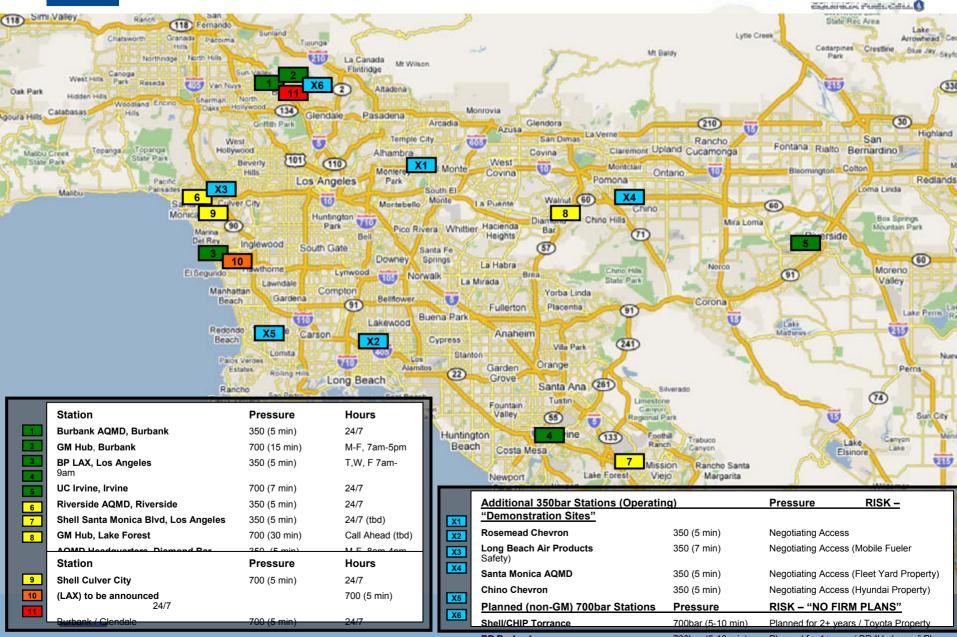

### Plan to gain access and certify 30 current & planned 350 Bar stations

|                              |                        |                |                 | 0.0                 |  |
|------------------------------|------------------------|----------------|-----------------|---------------------|--|
| <u>Site</u>                  | Site Operator          | <u>Address</u> | <u>Priority</u> | <u>Supplier</u>     |  |
| Rosemead                     | Chevron                | CA             | 1               | Chevron - UTC Power |  |
| Long Beach                   | APCI                   | CA             | 2               | APCI                |  |
| Chino                        | Chevron                | CA             | 3               | Chevron - UTC Power |  |
| Santa Monica                 | City of Santa Monica   | a Monica CA    |                 | APCI                |  |
| EPA - Ann Arbor              | EPA                    | MI             | 5               | APCI                |  |
| City of Chula Vista          | City of Chula Vista    | CA             | 6               | Stuart Energy       |  |
| UC Davis                     | UC Davis               | CA             | 7               | APCI                |  |
| PG&E San Francisco           | PG&E                   | CA             | 8               | APCI                |  |
| Sunline                      | Sunline Transit        | CA             | 9               | Hydrogenics         |  |
| Ontario                      | City of Ontario        | CA             | 10              | APCI                |  |
| Santa Ana                    | City of Santa Ana      | CA             | 11              | APCI                |  |
| AC Transit Oakland           | Chevron                | CA             | 12              | Chevron - UTC Power |  |
| Santa Clara Valley           | Santa Clara VTA        | CA             | 13              | APCI                |  |
| Taylor                       | BP                     | MI             | 14              |                     |  |
| Energy Park Southfield       | BP                     | MI             | 15              | Stuart Energy       |  |
| Selfridge Air National Guard | Chevron                | MI             | 16              |                     |  |
| Las Vegas                    | City of Las Vegas      | NV             | 17              | APCI                |  |
| Orlando                      | Chevron                | FL             | 18              |                     |  |
| Arizona Public Service       | Arizona Public Service | AZ             | 19              | Proton              |  |
| Austin Texas                 | University of Texas    | TX             | 20              | GTI                 |  |
| Camp Pendleton               | Dept of Defense        | CA             | 21              | Ztek                |  |
| Burbank (BP Upgrade)         | BP .                   | CA             | 22              |                     |  |
| Torrance                     | Shell                  | CA             | 23              | APCI                |  |
| San Carlos                   | PG&E                   | CA             | 24              | Ztek                |  |
| Sacramento Municipal         | BP                     | CA             | 25              | APCI                |  |
| Next Energy                  | BP                     | CA             | 26              | APCI                |  |
| CSULA                        | CSULA                  | CA             | 27              |                     |  |
| Town of Hempstead, NY        |                        | NY             | 28              |                     |  |
| Vogelbilt                    |                        | NY             | 29              |                     |  |
| Albany Airport               |                        | NY             | 30              |                     |  |

# Project Driveway Hydrogen Fueling Locations (Additional) Metropolitan Los Angeles

Station