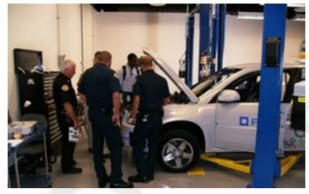

### FSS Facility: Ardsley, NY

Fully operational for 30 vehicles

6 Bays, Office Space, Reception, Refueling Capability

### New FSS Facility: Fort Belvoir, Virginia - WDC

- Fully Operational for 6-10 vehicles
- 4 bays, office space and refueling capability