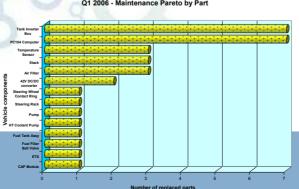

Driveway - HTAC Review





Source: GM 2007 Annual Report

Project Driveway Field Service & Support (FSS)



### FSS Facility: Ardsley, NY







Fully operational for 30 vehicles

6 Bays, Office Space, Reception, Refueling Capability





### New FSS Facility: Fort Belvoir, Virginia - WDC





- Fully Operational for 6-10 vehicles
- 4 bays, office space and refueling capability







### FSS Facility: Lake Forrest, CA

- Fully operational space retention under negotiation
- 2 bays, office space and refueling capability



### HF, MK and Global Root Cause Team



#### **Root Cause and QRD Trends**



**Diagnostics DTC GMU Training Owners Manual OnStar Dealerships FSDMS - PDMA - PRTS** 

**Monroe County Vehicle Deployment** 



#### **DoE Reporting**

Q1 2006 - Maintenance Pareto by Part



#### All Season **Data Acquisition**



#### **Daily Vehicle Retrofit and Field Status**

|                  | Program | NY | CA | DC  | MPG | MK | DPG | KAP | HF |
|------------------|---------|----|----|-----|-----|----|-----|-----|----|
| Total            | 68      | 6  | 15 | 5   | M   | 0  | 1   | 2   | 1  |
| X                | 13      | M  | ∤2 | 711 | 5   | 1  | 0   | 0   | 1  |
| $\triangleright$ | 19      | 1  | 1  | 1   | 15  | 1  | 0   | 0   | 0  |
|                  | 36      | 3  | 12 | 2   | 7   | 8  | 2   | 2   | 0  |

### First Responder Training

Over 1500 Trained in 3 Cities









Info available
On Web Site
Placards





### **Deployment Status**

- First Mainstream Ben and Jerry Lee
- First Business to Business Disney
- First University UCI



















####