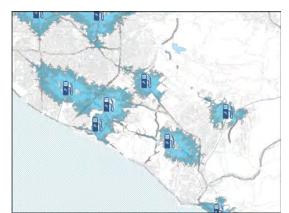

## Network Development Plan

- 19 stations in first phase – goal is to get to 40 over the next few years
- Based on 68 station plan
- Enable cars to be marketed in multiple regions
- Allow customers to drive throughout the state

#### Coverage

2014 - 2017