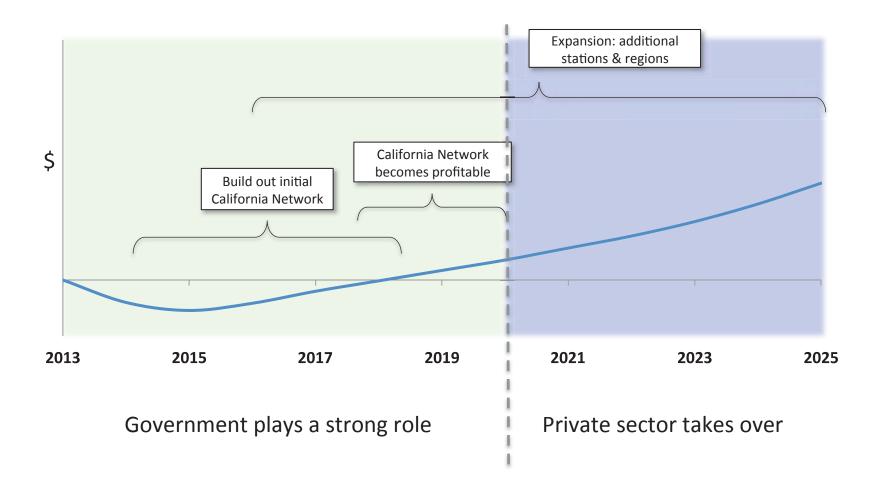

ests have been misaligned ...

FirstElement Fuel integrates the supply chain so that the focus is the retail customer



## Network Development Plan

- 19 stations in first phase – goal is to get to 40 over the next few years
- Based on 68 station plan
- Enable cars to be marketed in multiple regions
- Allow customers to drive throughout the state



## Transition to commercial scale



2005 2010 2015 2020

## Retail Focus

- Retail Locations
- Delivered hydrogen
- App for station location, information, and payment
- Live operator 24 hours a day to assist with fueling
- 100% guaranteed roadside protection



## Options for hydrogen production and delivery

Current Strategy





Future Strategies

Clean Electricity

Potential



Transmission &

Central Electrolysis



## Financial Outlook



## Vision, Opportunity, and Market

Initialize a retail hydrogen fuel market that will **pull FCV sales** in the near-term Produce a business model in California that is scalable to other markets

#### **Adoption**

- **4,000** FCVs on the road
- > **60** stations
- Help meet ZEV requirements
- Encourage FCV purchases

#### Coverage

2014 - 2017

#### Growth

- > 150,000 FCVs on the road
- > 400 stations
- Expand geographically
- Drive cost reduction

#### Capacity

2018 - 2025



#### **Maturity**

- > 1,000,000 FCVs on the road
- Thousands of stations
- Further geographic expansion
- Next-generation stations

#### Consistency

2026 - 2050



# Thank you.