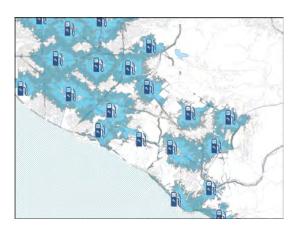

## Network Development Plan

- 19 stations in first phase – goal is to get to 40 over the next few years
- Based on 68 station plan
- Enable cars to be marketed in multiple regions
- Allow customers to drive throughout the state

#### Growth

- > 150,000 FCVs on the road
- > 400 stations
- Expand geographically
- Drive cost reduction

#### Capacity

2018 - 2025