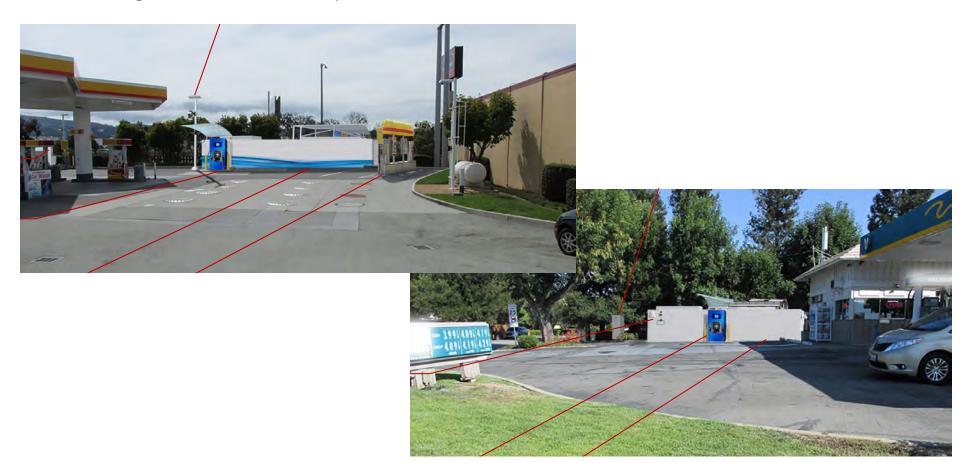

## Retail Focus

- Retail Locations
- Delivered hydrogen
- App for station location, information, and payment
- Live operator 24 hours a day to assist with fueling
- 100% guaranteed roadside protection