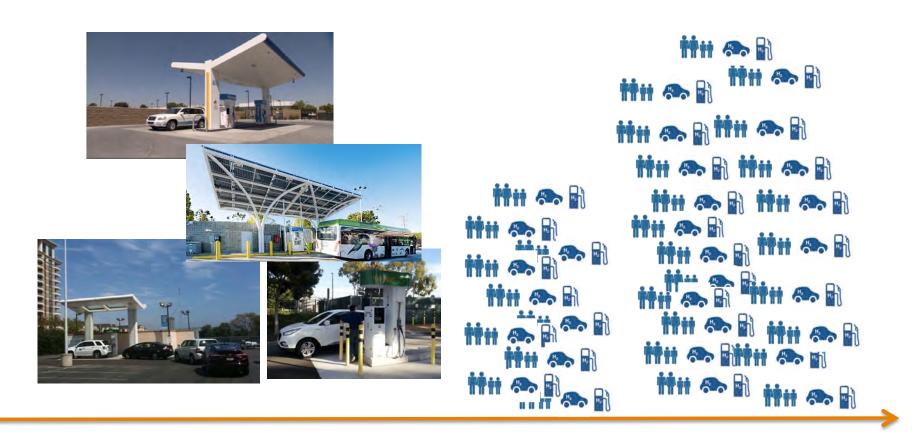

## Retail Focus

- Retail Locations
- Delivered hydrogen
- App for station location, information, and payment
- Live operator 24 hours a day to assist with fueling
- 100% guaranteed roadside protection