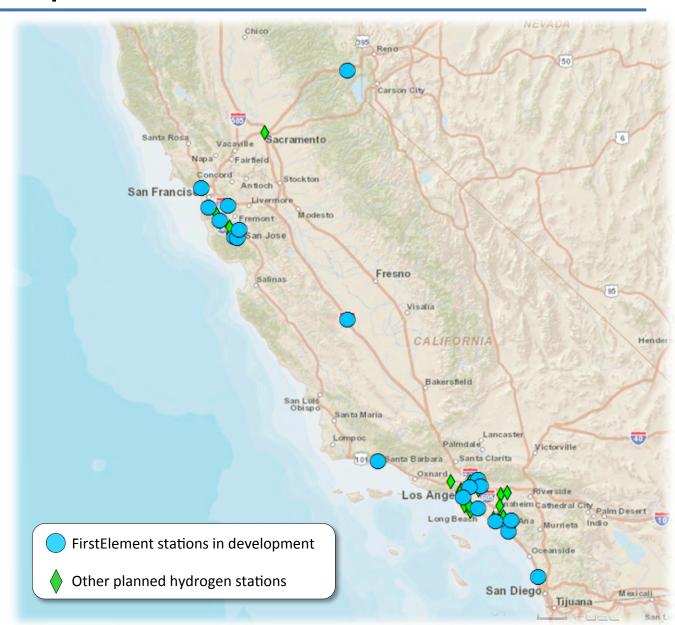

## Network Development Plan

- 19 stations in first phase – goal is to get to 40 over the next few years
- Based on 68 station plan
- Enable cars to be marketed in multiple regions
- Allow customers to drive throughout the state