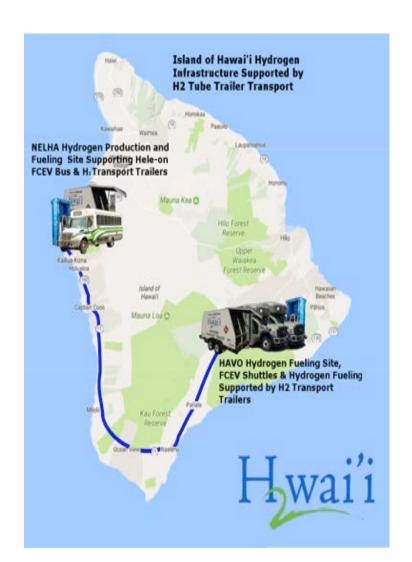

hat?

The National Mall and







## **Partnerships**

Variety of Partners for a Wide Range of Projects and Initiatives!

Partnerships to support specific sites:

- Ford's Theatre Society
- Friends of WWII Memorial
- Vietnam Veterans Memorial Fund Partnerships for Development and Revitalization Projects
- Golden Triangle and Downtown BIDs
- German & Japanese Embassies
- Department of Energy
- DC Government

Partnerships for Donations and Events

- Big Belly Solar
- Propane Education and Research Council
   Partnerships that do All of the Above -- TNM

Sustainability Efforts

Turf
Renovat
ion
Project



Propane Mowers and Geothermal Energy Systems





Hydrogen Fuel Station Demonstration Project



## FCEV Vehicle on Display at the Thomas Jefferson Memorial





## Other NPS Partnerships