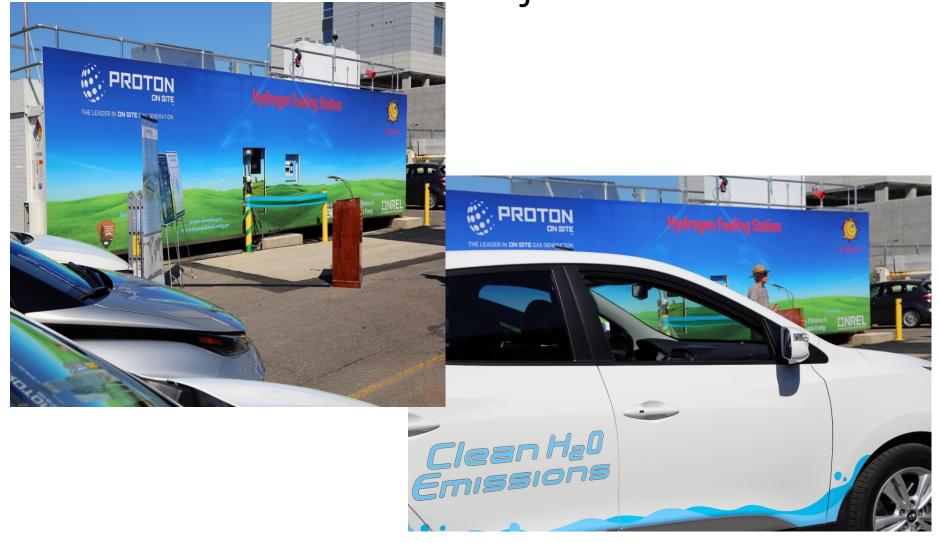

al Parks

Partnerships for Sustainability in National



**Parks** 

or

You Want To Build A What?

The National Mall and







## **Partnerships**

Variety of Partners for a Wide Range of Projects and Initiatives!

Partnerships to support specific sites:

- Ford's Theatre Society
- Friends of WWII Memorial
- Vietnam Veterans Memorial Fund Partnerships for Development and Revitalization Projects
- Golden Triangle and Downtown BIDs
- German & Japanese Embassies
- Department of Energy
- DC Government

Partnerships for Donations and Events

- Big Belly Solar
- Propane Education and Research Council
   Partnerships that do All of the Above -- TNM

Sustainability Efforts

Turf
Renovat
ion
Project



Propane Mowers and Geothermal Energy Systems





Hydrogen Fuel Station Demonstration Project



## FCEV Vehicle on Display at the Thomas Jefferson Memorial





## Other NPS Partnerships