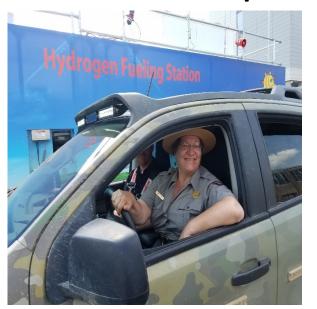

Hydrogen Fuel Station Demonstration Project

## FCEV Vehicle on Display at the Thomas Jefferson Memorial